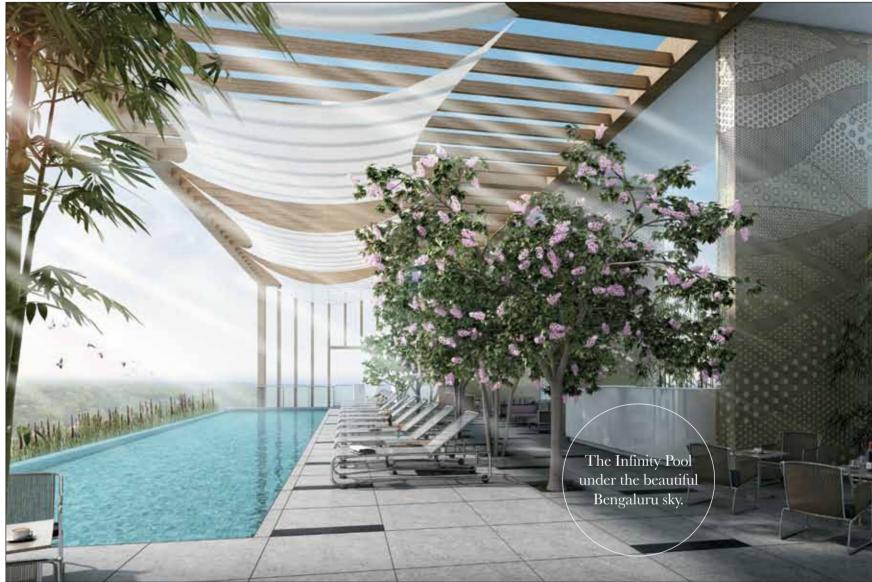

### THE OVAL

A stroll through the Oval, with its amazing views of the residential towers and the 'Black Swan,' will give you the feeling of being on holiday at a lush resort. With theme gardens, a variety of swimming pools, barbeque corners, places specially created for children and themed courtyards.

### **BLACK SWAN**

A package of surprises with unmatched facilities. A rooftop Al Fresco restaurant to music rooms, a market place to an infinity pool, guest accommodation and even a spa. All this housed in one stunning building.