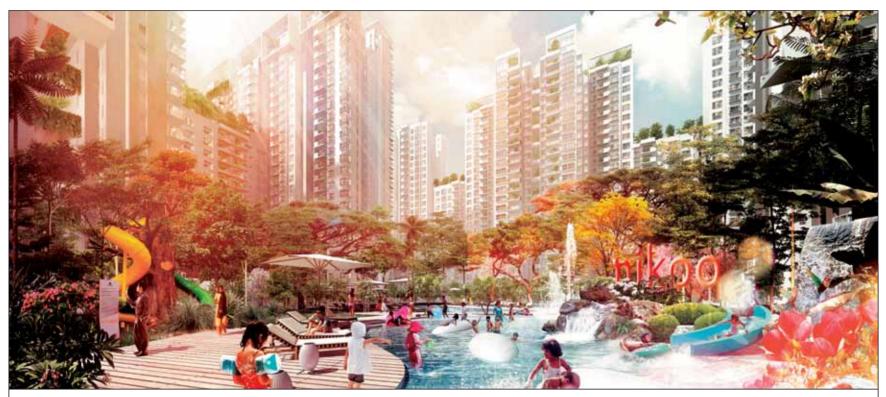

### **300 GARDENS**

If it weren't the truth, it would sound like a tall claim. Nikoo homes are nestled amongst numerous gardens of different character. Lobby gardens, the Oval, viewing decks, the sky walk and many more.

### THE OVAL

A stroll through the Oval, with its amazing views of the residential towers and the 'Black Swan,' will give you the feeling of being on holiday at a lush resort. With theme gardens, a variety of swimming pools, barbeque corners, places specially created for children and themed courtyards.

GYM/SPA/HEALTH CLUB

INDOOR GAMES ROOMS (SNOOKER/TABLE

TENNIS/CARDS/CARROM)

INDOOR SQUASH & BADMINTON COURTS

JOGGING AND STROLLING TRACK

KIDS' CLUB

KIDS' PLAY AREA

KIDS' PLAY POOL WITH WATER SLIDES