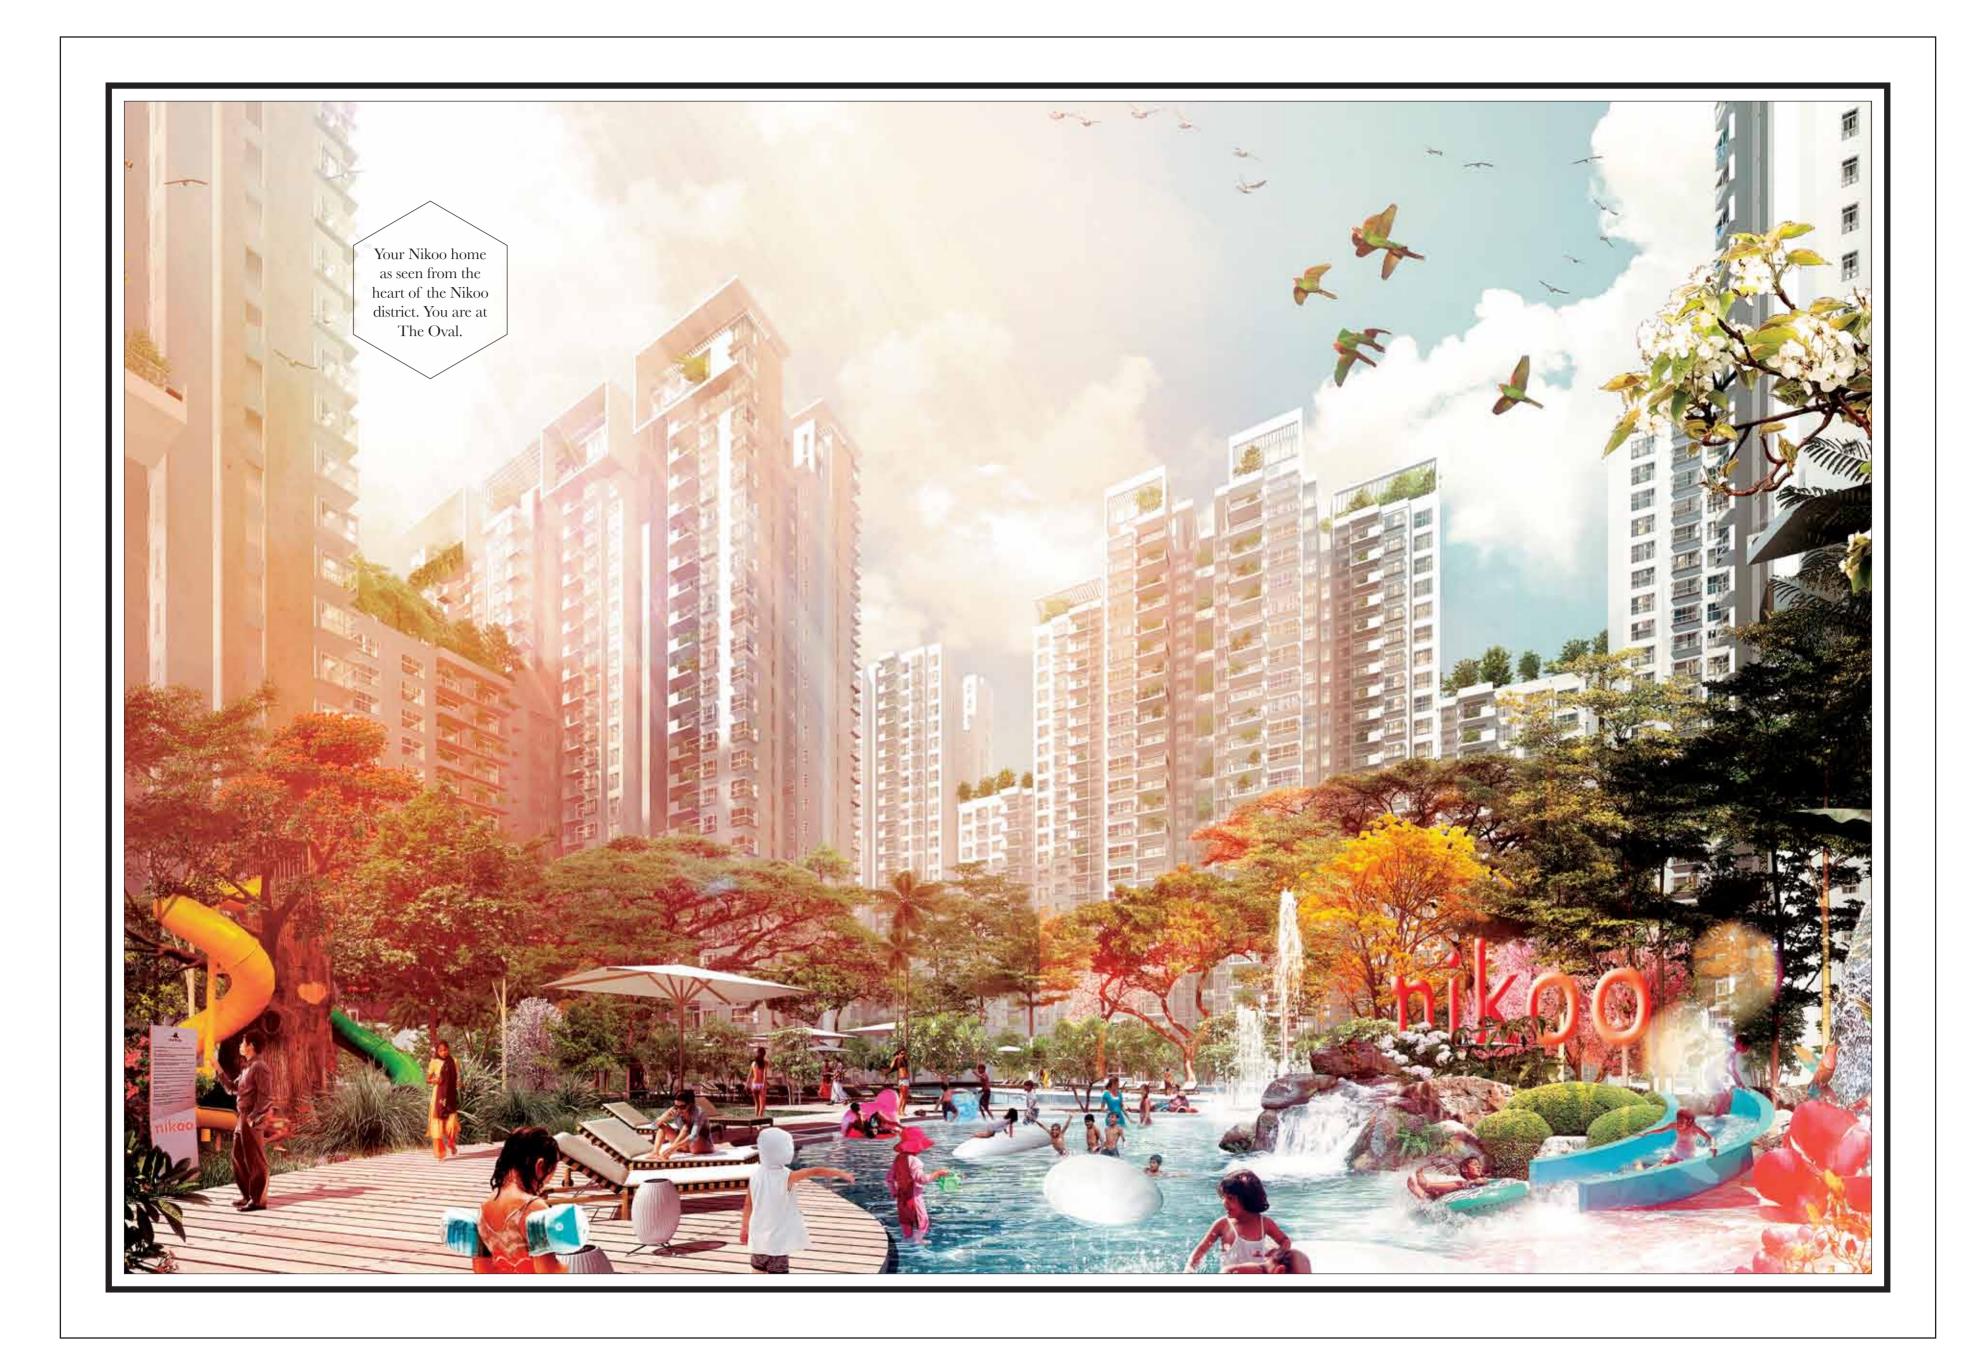

### **300 GARDENS**

If it weren't the truth, it would sound like a tall claim. Nikoo homes are nestled amongst numerous gardens of different character. Lobby gardens, the Oval, viewing decks, the sky walk and many more.

### THE OVAL

A stroll through the Oval, with its amazing views of the residential towers and the 'Black Swan,' will give you the feeling of being on holiday at a lush resort. With theme gardens, a variety of swimming pools, barbeque corners, places specially created for children and themed courtyards.

TEXTURE GARDEN

All this just in the Nikoo homes district. Beyond this lies a bustling City for you to explore. Shopping centres, the Celebration Square, parks, market places, the IT Park, office spaces and so much more.