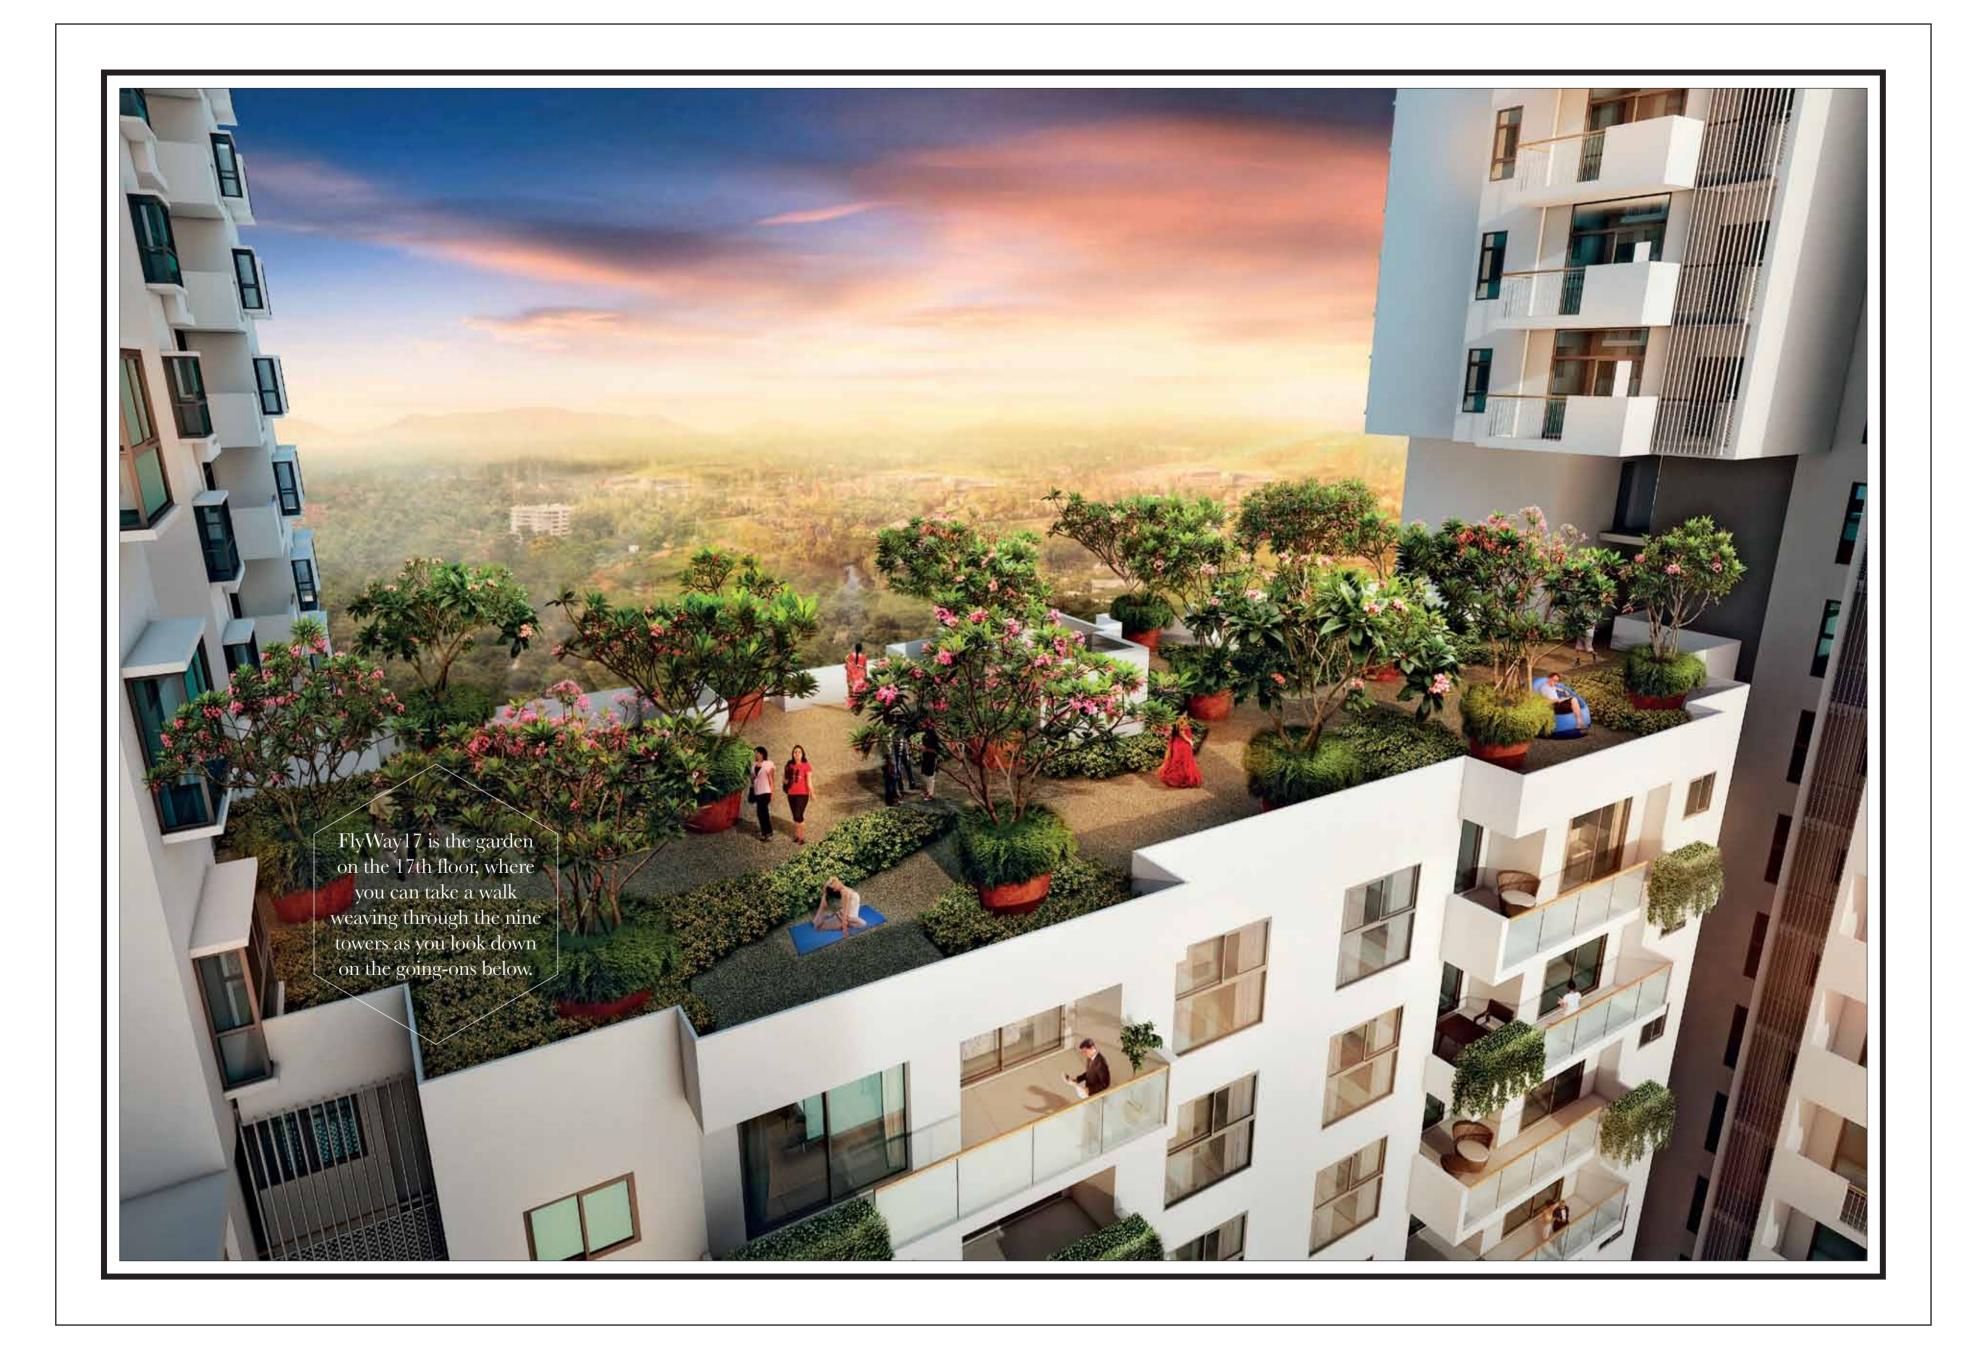

### SKY WALK aka 'FlyWay17'

Imagine a meandering green walkway connecting all towers on the 17th floor. Stop for a coffee on the way or meditate in a quaint corner for a few minutes.