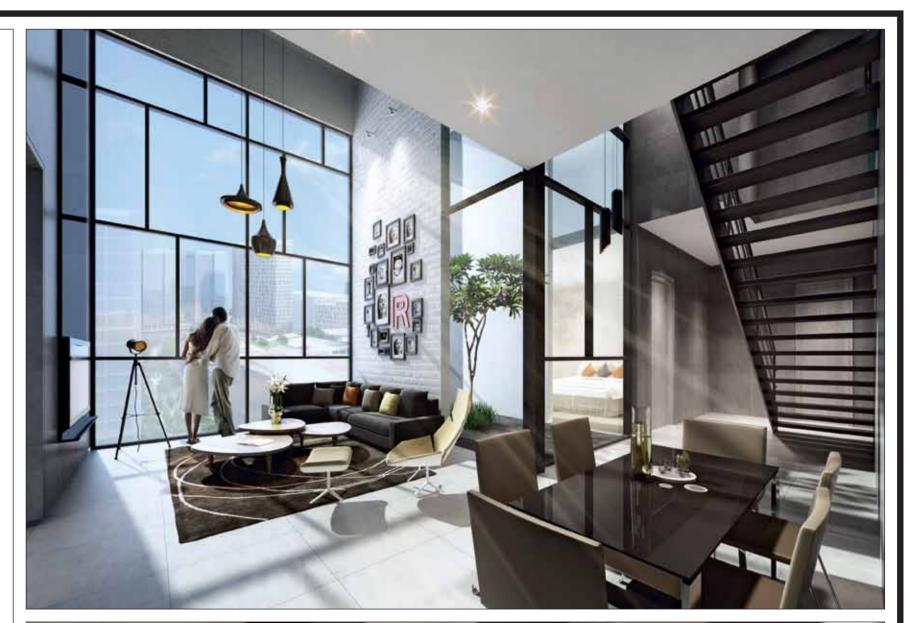

### **LOFTS**

Dynamic, stylish New York comes to Bengaluru in the form of these lofts. Every loft comes with two large bedrooms and a large multi-use family lounge on the upper floor. This can easily transform into a third bedroom should the need arise, for it has a bathroom attached to it. All lofts have a garden alongside the living area. A variety of amenities including an infinity pool, a gym and a club are all within easy access from your loft. Designed specially for young achievers and dreamers used to a lifestyle.

### THE PENTHOUSE

This is what the top of the world looks like. Designed like villas, these family homes are arranged conveniently on the two top floors of the 27 storey towers. Their unique features are the private decks, bay windows and the well-appointed Italian kitchens they come with. You can choose from 3 or 4 bed villas, both with a large family room on the top floor and quarters for maids. These limited edition homes benefit from some scintillating views of the 'City of Joy'.