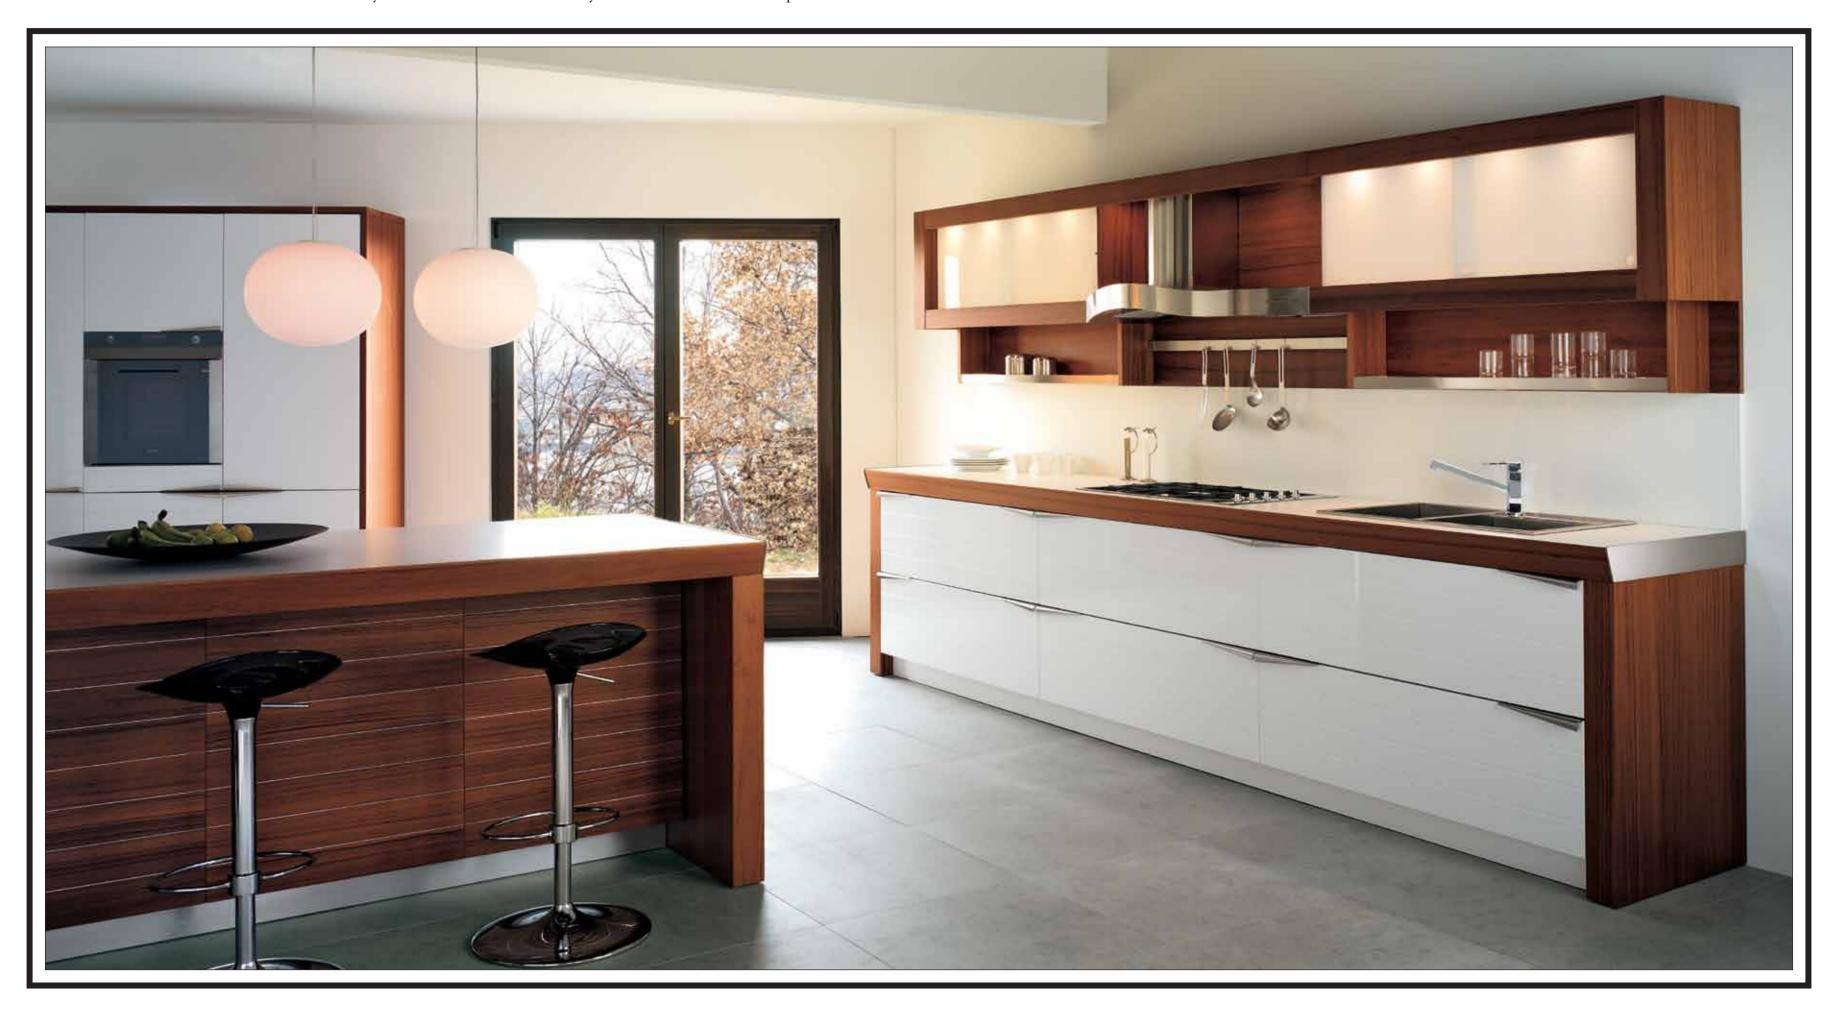

## ITALIAN KITCHENS

The kitchen once used to be the axis around which a household revolved. Delicious aromas emanating from there would stir up an appetite and the entire household would gravitate towards it. It's only fitting that a kitchen gets the finest it can get. In other words, Italian.

Italian kitchens are known the world over and you'll find one standard with your Nikoo home. What's special about

these kitchens is that the expertise is imported, not just the stone or the fittings. These kitchens have been designed to make intelligent use of every available space. Every appliance, every dabba, every piece of cutlery has a designated place. The doors and shelves will open and shut perfectly for years to come. And the best part: these kitchens come as standard with a Nikoo home.