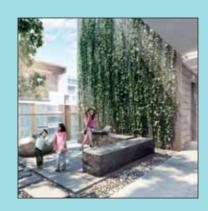

### THE PRIVATE DECK

Every Nikoo home comes with a private deck which comfortably accommodates six for a lovely dinner in the beautiful Bengaluru weather. Amazing views of a buzzling modern city come complimentary.

### LOBBY GARDEN aka 'The Nest'

Stuffy, dark and smelly corridors are common to apartments in our country. In comparison, corridors in Nikoo homes are a breath of fresh air with gardens on either ends.