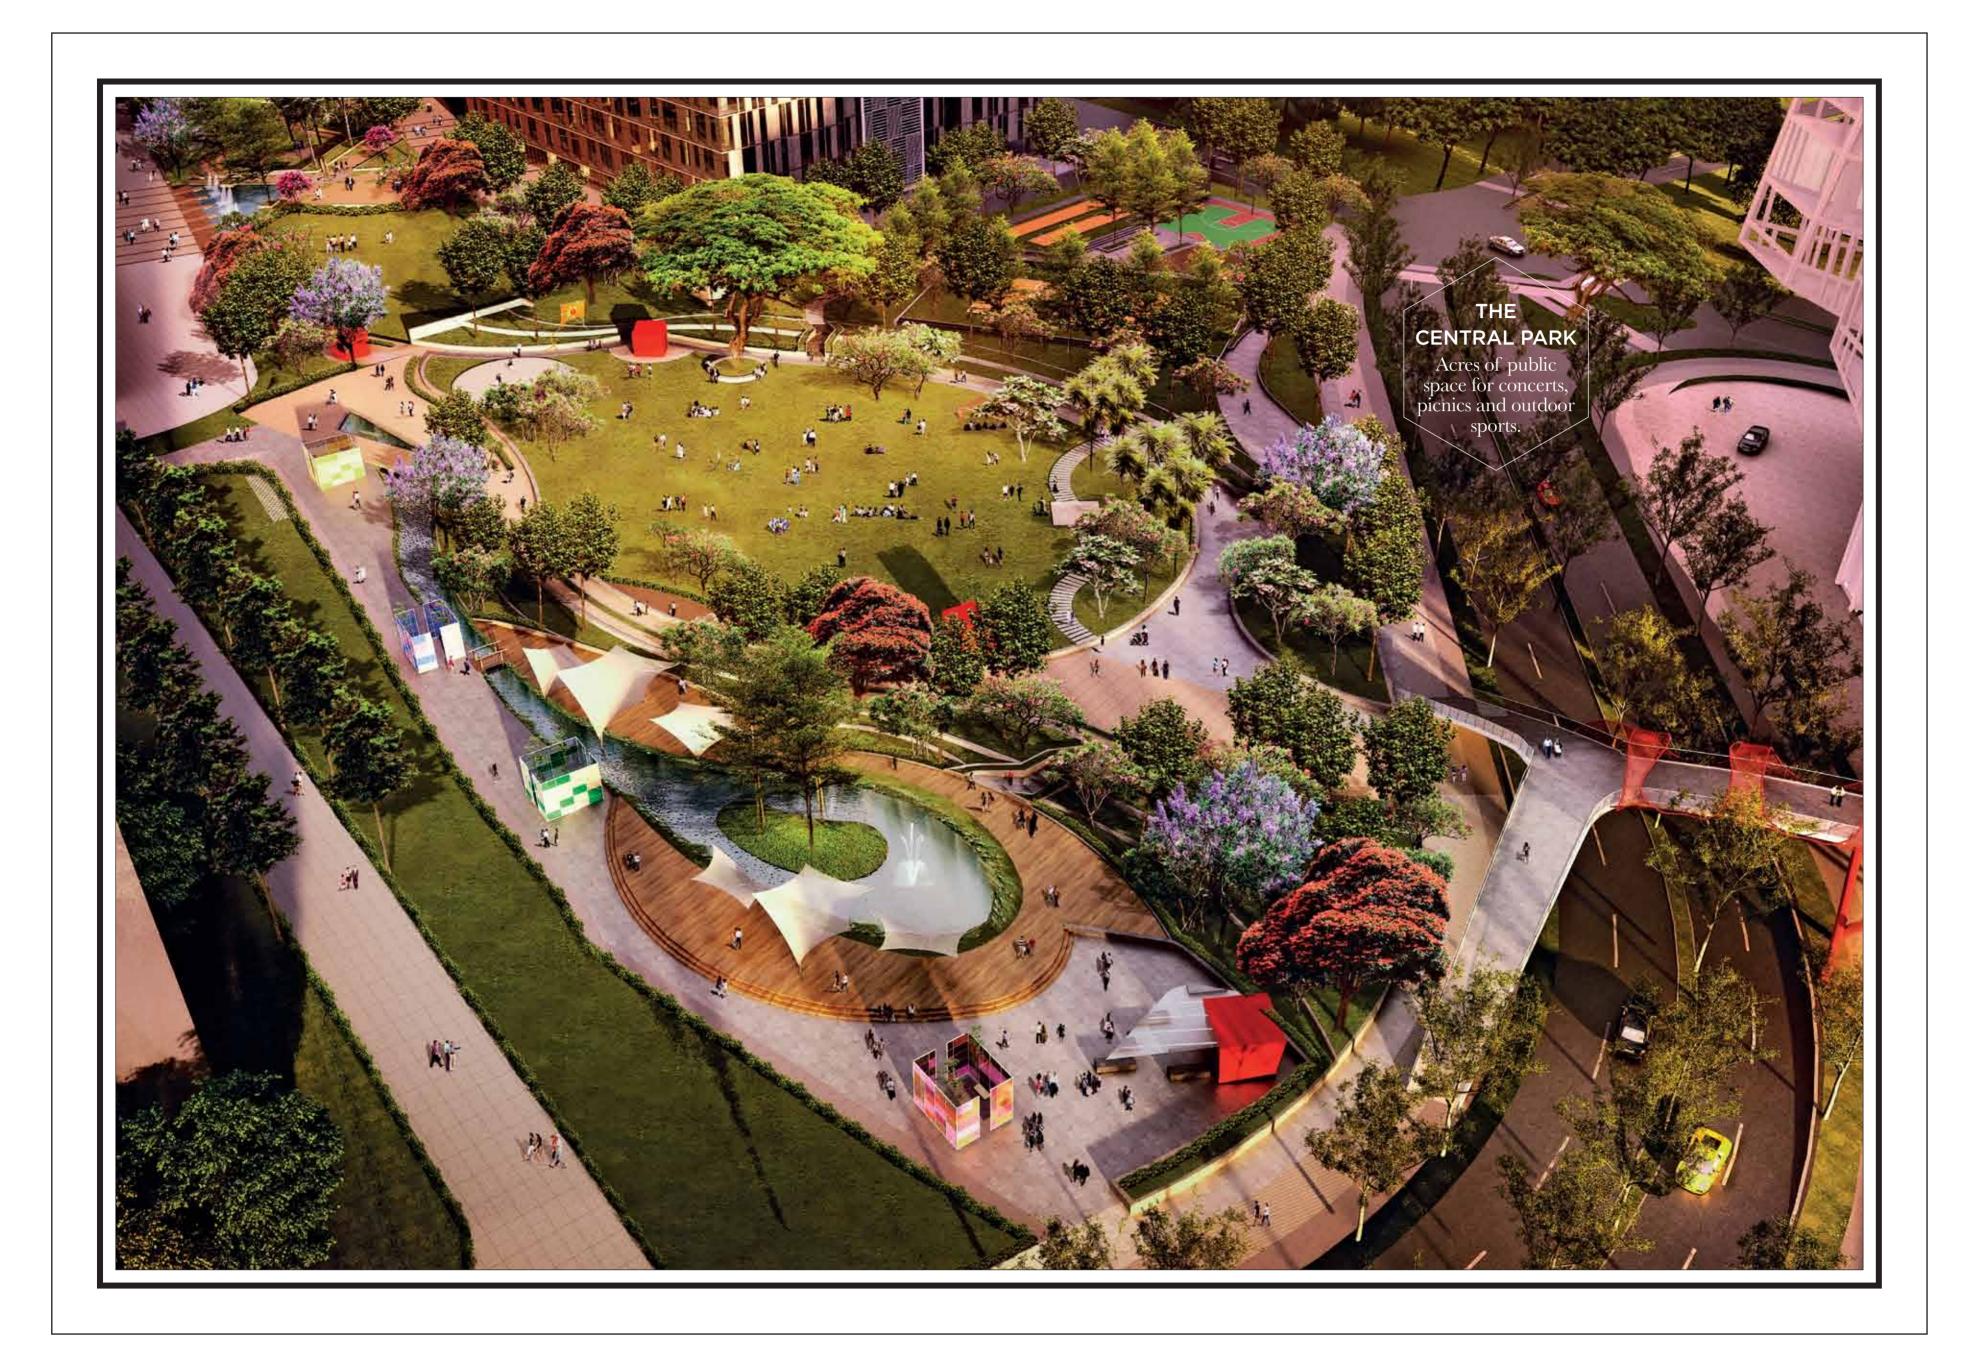

### **300 GARDENS**

If it weren't the truth, it would sound like a tall claim. Nikoo homes are nestled amongst numerous gardens of different character. Lobby gardens, the Oval, viewing decks, the sky walk and many more.

### THE OVAL

A stroll through the Oval, with its amazing views of the residential towers and the 'Black Swan,' will give you the feeling of being on holiday at a lush resort. With theme gardens, a variety of swimming pools, barbeque corners, places specially created for children and themed courtyards.