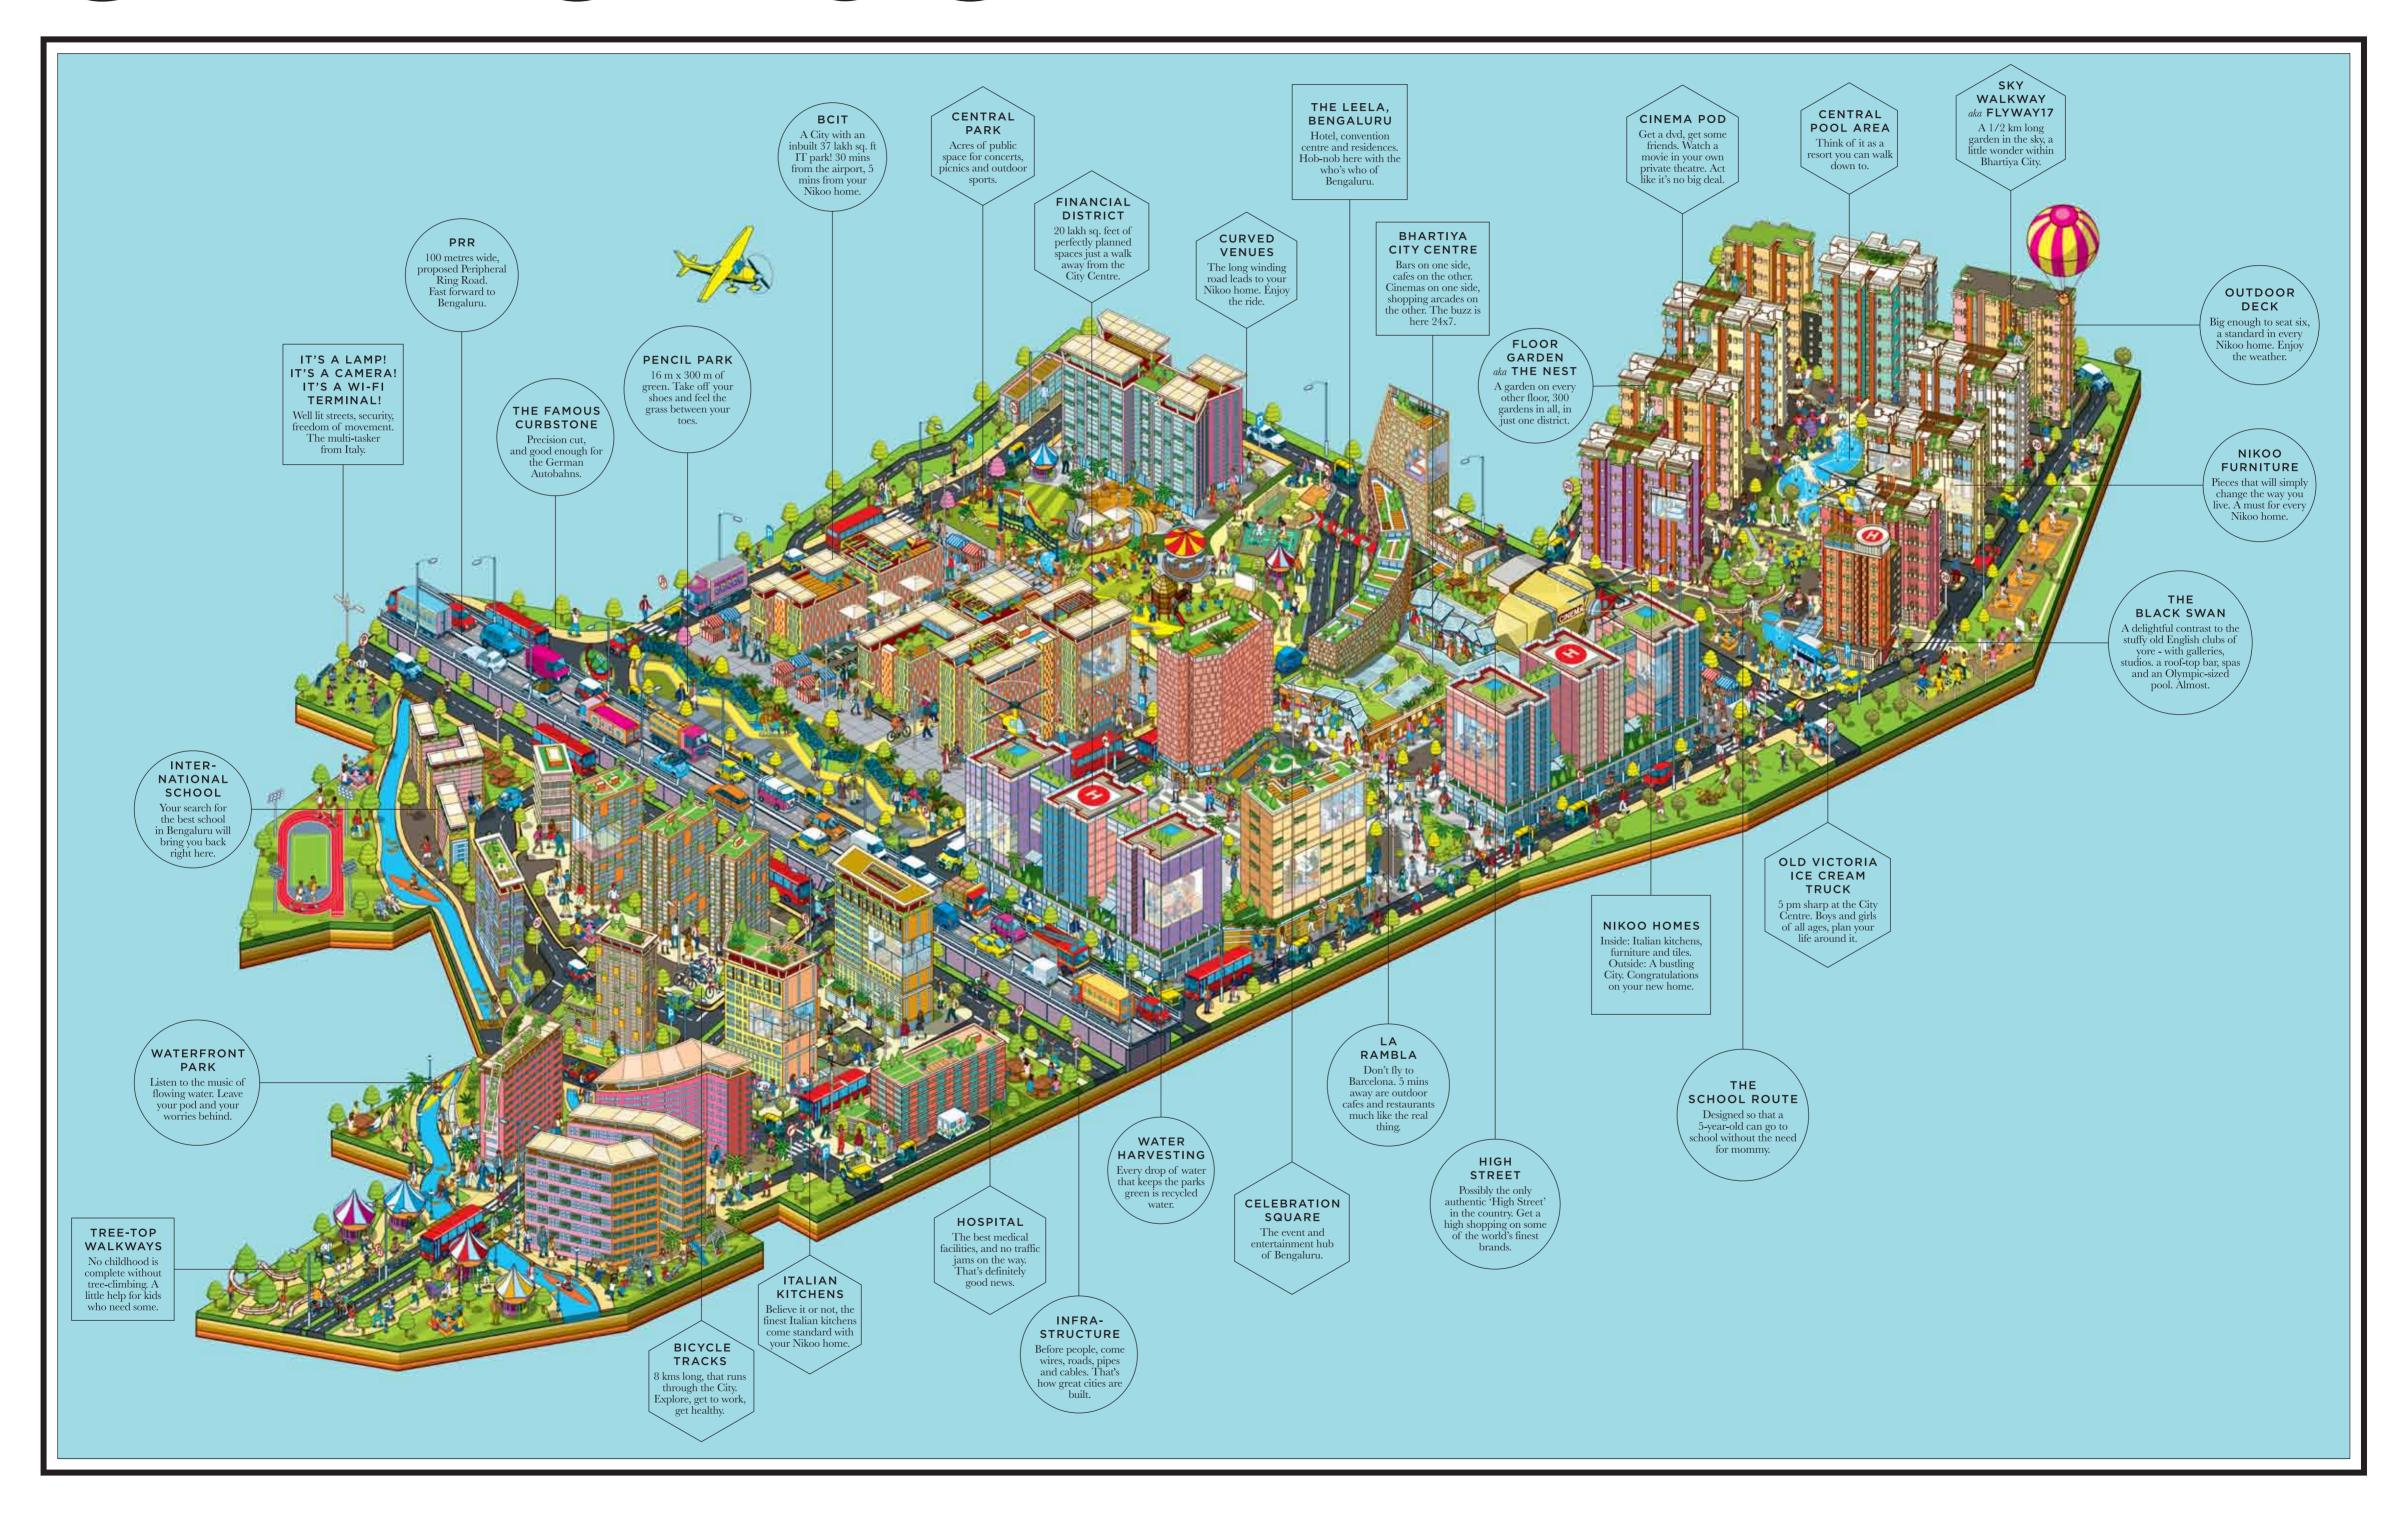

This City is the labour of love of a visionary, who with a handpicked team of architects from all over the world decided to make a little haven out of a piece of land 126 acres wide. It's called 'City of Joy' for a reason. Once you move in, you'll get accustomed to the finest shopping and entertainment. You'll find hotels, office spaces, schools, a world-class hospital, sports facilities, some 300 gardens - all minutes away from your Nikoo home. This fantasy is getting real as we speak.

### **PUBLIC REALM**

Besides all the amenities of a Nikoo home, a whole City awaits you. Across the street is the Leela Hotel, cinemas, the High Street, a world class shopping and entertainment district, hospital and an International School, to name a few.

### OFFICE WITHIN THE CITY

People move their homes to be closer to work. We did the opposite. The IT District is a five minute stroll through the magnificent Central Park.

### **CINEMA PODS**

Have your own screening for an audience at one of our cinema pods, steps away from your home.

### PRE-SCHOOL

Imagine your five-year-old child being able to walk on his own to the pre-school situated within your home zone. If only every child could relish the joy of freedom this early.

### **CYCLING TRACKS**

Being able to cycle to work is a lifestyle rarely offered by any Indian city. In Bhartiya City, this is a reality. Get a bike and start exploring.

# CITY OF JOY

This is a City. A big little City, 125 acres wide near Hebbal in Bengaluru. Children walk to school here. They run back home, fling their bags and run up trees. The ice-cream truck makes its daily rounds here. He's the guy who knows everyone in the City. And everyone knows him. People cycle to work. They get home early. They choose to catch-up with neighbours on the lawn just outside their homes. Or go shopping down to the high street. Or walk to their favourite watering hole. Sundown. Simple, yes. Idyllic and a little other-worldly, sure. Easy? Certainly not. It's taken six teams of architects over four years to design this City. Soul upwards. With every detail obsessed over. Down to the curbstones, each one cut identical to the other so that they fit perfectly. It wouldn't be a joyride if the road is bumpy, would it? Furniture handcrafted in Italy. Street lights that multi-task as surveillance cameras and wi-fi ports. It's a City where the past meets the future and together live happily ever after. This is the City of Joy.

### DISTRICTS UNITED

This 125 acre-wide City, could well be one of the best planned cities in the world. Feel free to walk your eyes around this City and discover what each district has in store for you.