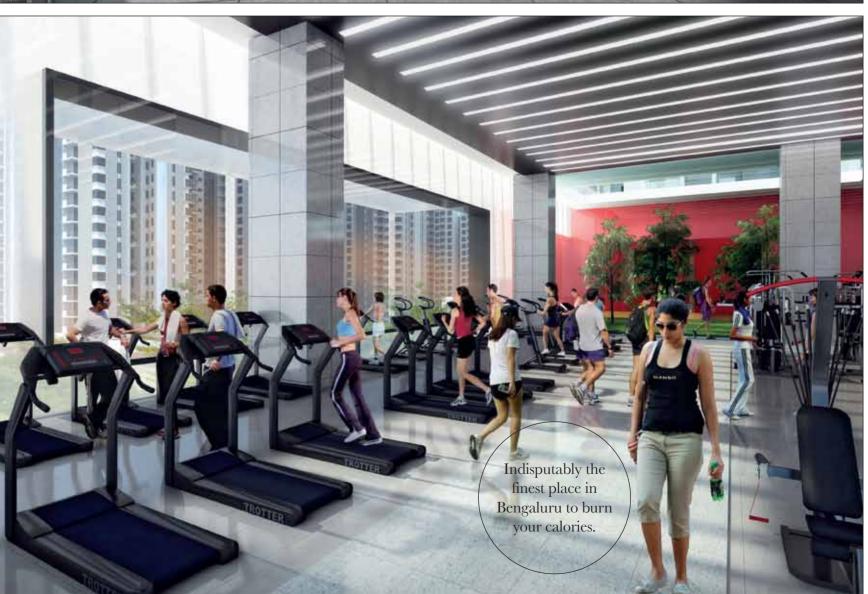

GYM/SPA/HEALTH CLUB

INDOOR GAMES ROOMS (SNOOKER/TABLE

TENNIS/CARDS/CARROM)

INDOOR SQUASH & BADMINTON COURTS

JOGGING AND STROLLING TRACK

KIDS' CLUB

KIDS' PLAY AREA

KIDS' PLAY POOL WITH WATER SLIDES