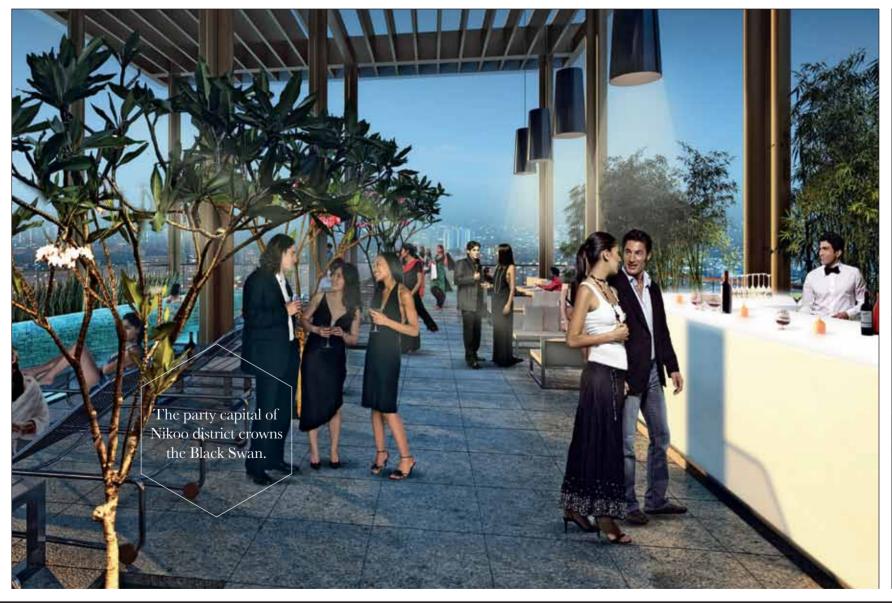

### **BLACK SWAN**

A package of surprises with unmatched facilities. A rooftop Al Fresco restaurant to music rooms, a market place to an infinity pool, guest accommodation and even a spa. All this housed in one stunning building.

## THE BLACK SWAN

For those who know that weekends are for living it up, welcome to the Black Swan. Every cliché about a 'club' is about to be dismissed by the Black Swan tower. This sprawling 80,000 sq.ft. space is the very epitome of high living. A gym, music studios, a library, a business centre, a spa, a health centre, a tennis court, cafes, event areas, lofts, guest

accommodation, the list of all its features goes on. Take a refreshing afternoon dip at the rooftop infinity pool, then lounge at the rooftop restaurant till sunset. Every Saturday, wander through the Farmer's Market looking for goodies from among the freshest organic produce. You won't even know how the weekend flew by.