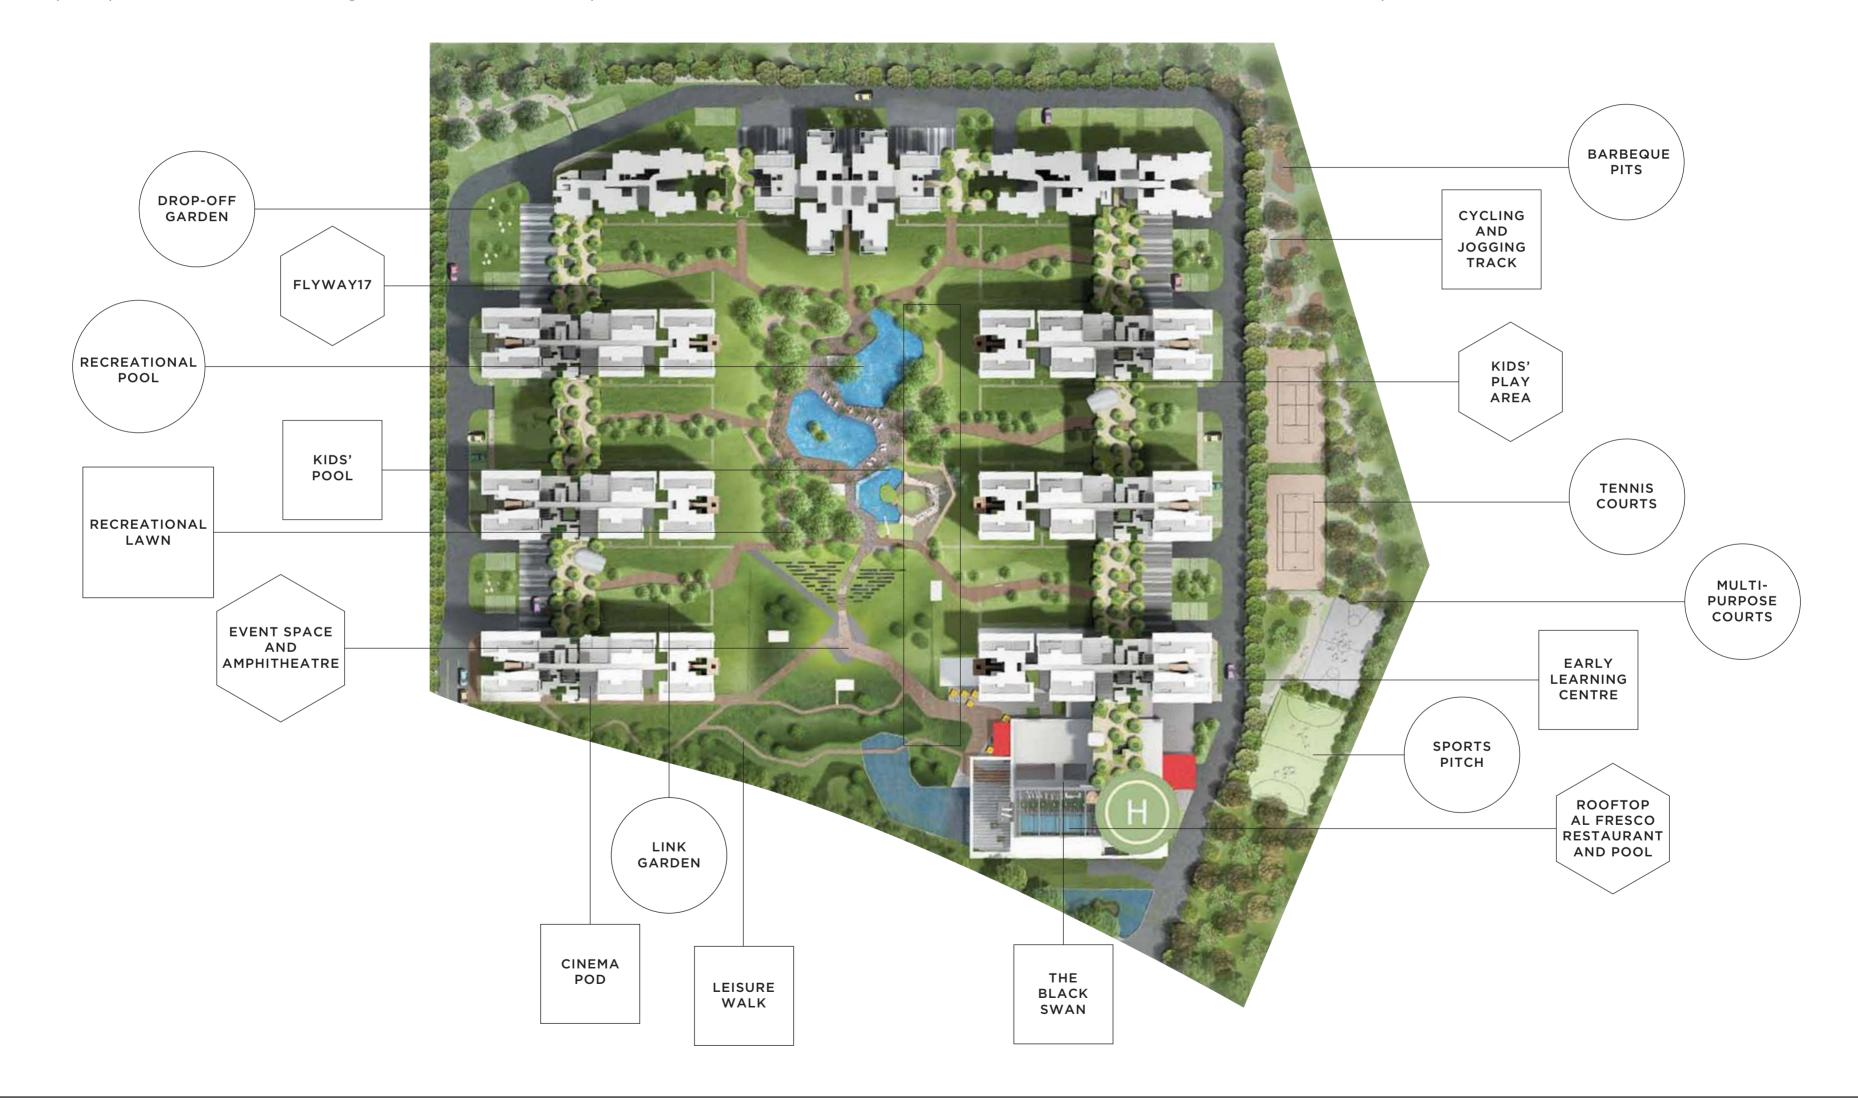

### **300 GARDENS**

If it weren't the truth, it would sound like a tall claim. Nikoo homes are nestled amongst numerous gardens of different character. Lobby gardens, the Oval, viewing decks, the sky walk and many more.

### THE OVAL

A stroll through the Oval, with its amazing views of the residential towers and the 'Black Swan,' will give you the feeling of being on holiday at a lush resort. With theme gardens, a variety of swimming pools, barbeque corners, places specially created for children and themed courtyards.

### THE PRIVATE DECK

Every Nikoo home comes with a private deck which comfortably accommodates six for a lovely dinner in the beautiful Bengaluru weather. Amazing views of a buzzling modern city come complimentary.

### LOBBY GARDEN aka 'The Nest'

Stuffy, dark and smelly corridors are common to apartments in our country. In comparison, corridors in Nikoo homes are a breath of fresh air with gardens on either ends.

### **BLACK SWAN**

A package of surprises with unmatched facilities. A rooftop Al Fresco restaurant to music rooms, a market place to an infinity pool, guest accommodation and even a spa. All this housed in one stunning building.

### SKY WALK aka 'FlyWay17'

Imagine a meandering green walkway connecting all towers on the 17th floor. Stop for a coffee on the way or meditate in a quaint corner for a few minutes.

### AMENITIES

**AEROBICS ROOM** 

**ARTS & CRAFT STUDIO** 

**ATMS** 

**BARBEQUE PIT** 

**CANOPY WALK** 

COFFEE LOUNGE/RESTAURANTS

**CONCIERGE SERVICES** 

**CONTEMPLATING ALCOVES** 

**DANCE STUDIO** 

**DEMO KITCHEN** 

EARLY LEARNING CENTRE

**EVENT SPACE & AMPHITHEATRE** 

FLOWER GARDENS

**GARDEN DROP-OFF** 

**GUEST ACCOMMODATIONS** 

GYM/SPA/HEALTH CLUB

INDOOR GAMES ROOMS (SNOOKER/TABLE

TENNIS/CARDS/CARROM)

INDOOR SQUASH & BADMINTON COURTS

JOGGING AND STROLLING TRACK

KIDS' CLUB

KIDS' PLAY AREA

KIDS' PLAY POOL WITH WATER SLIDES

KITCHEN GARDENS

LABYRINTH

LIBRARY AND BUSINESS CENTRE

**MEDITATION AREA** 

MULTIPURPOSE COURTS

**OUTDOOR TENNIS COURTS** 

RECREATIONAL POOL

REFLEXOLOGY PATH

RENTABLE COMMUNITY SPACE

RETAIL BOULEVARD

ROOFTOP AL FRESCO RESTAURANT

ROOFTOP SWIMMING POOL WITH

**ACTIVITY DECK** 

ROOFTOP OBSERVATION PLATFORM

SENSORY GARDENS

SPORTS PITCHES

TEXTURE GARDEN

All this just in the Nikoo homes district. Beyond this lies a bustling City for you to explore. Shopping centres, the Celebration Square, parks, market places, the IT Park, office spaces and so much more.