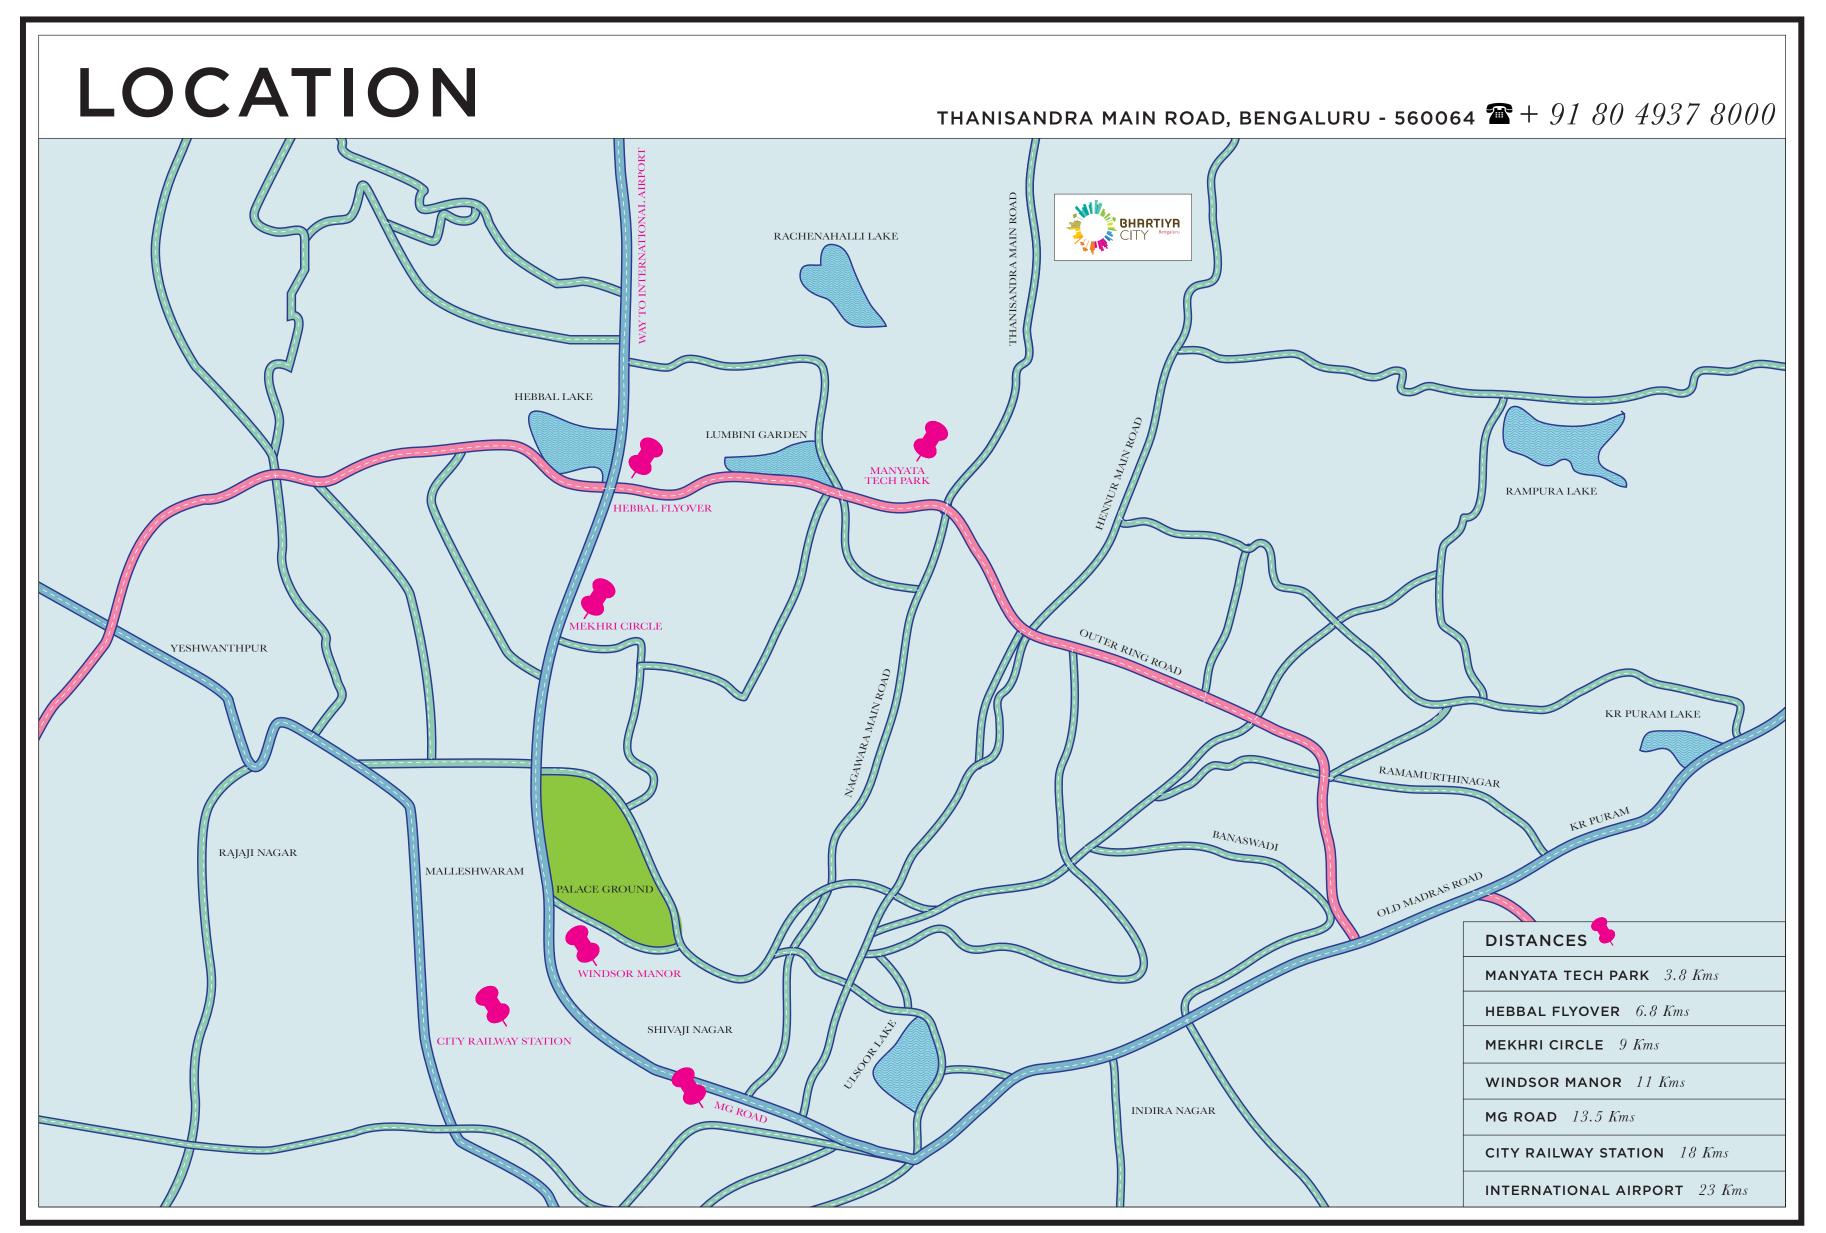

### NIKOO HOMES

There used to be a time when houses were built around a person's needs. Then progress happened, cramping up cities and cramping up homes within the cities. Architects began designing homes resembling straitjackets that families had to squeeze themselves into. Home sweet homes, they weren't.