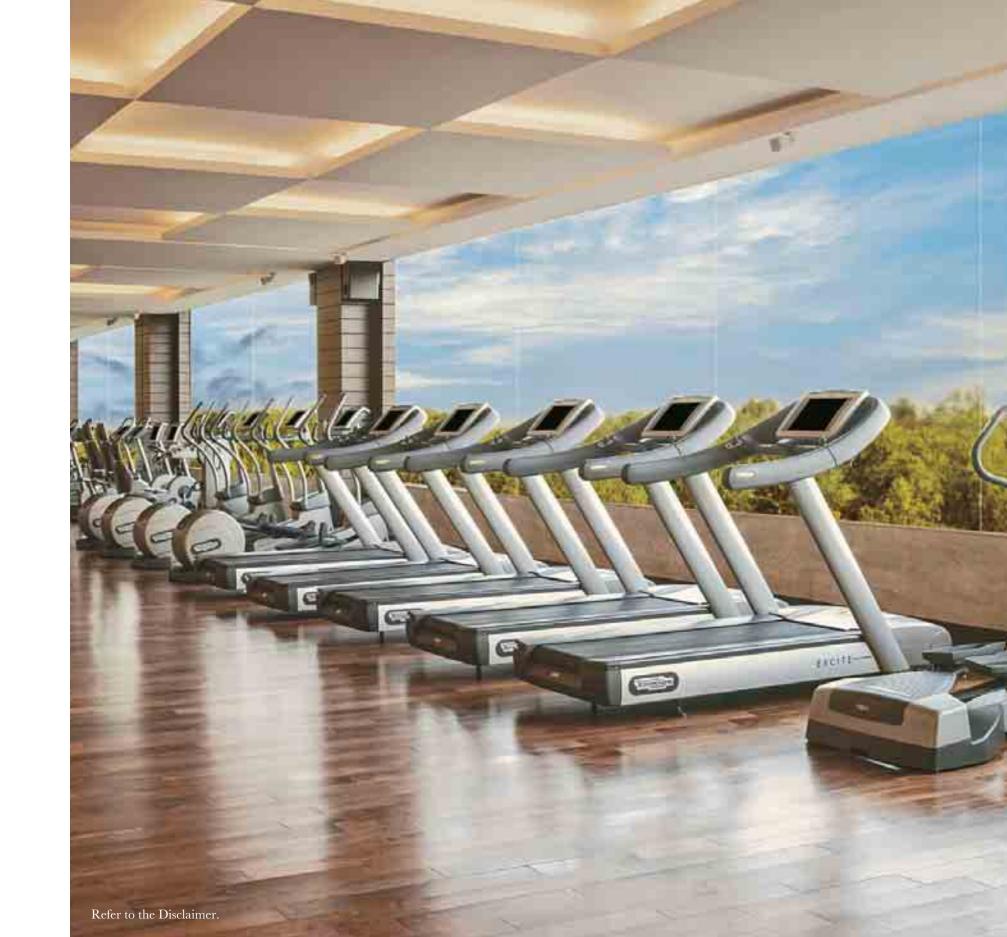

# GYM & SPA

Whether you're training for the next marathon or looking for your daily workout, the 24-hour gym is well-stocked for it all.

Equipped with the latest TechnoGym machines, this striking glass room also opens up to the beautiful Bengaluru breeze. Of course, if an afternoon of relaxation is more your style, you can book an appointment at the members only spa. With its host of treatments, you'll be spoiled for choice and then spoiled some more.