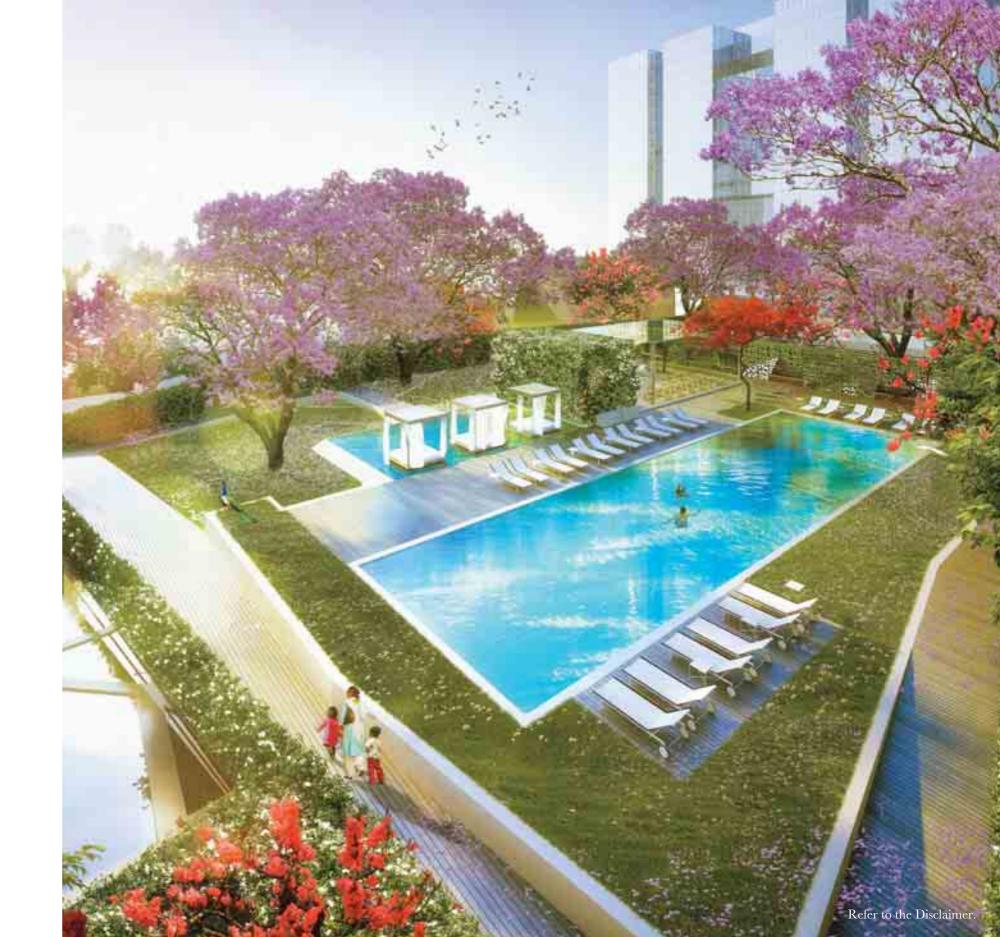

# SWIMMING POOL

No matter the weather, the water here is always perfect. The Leela Residences pool is striking, spacious and temperature-controlled, making it just the place to unwind and enjoy an afternoon lap or two.