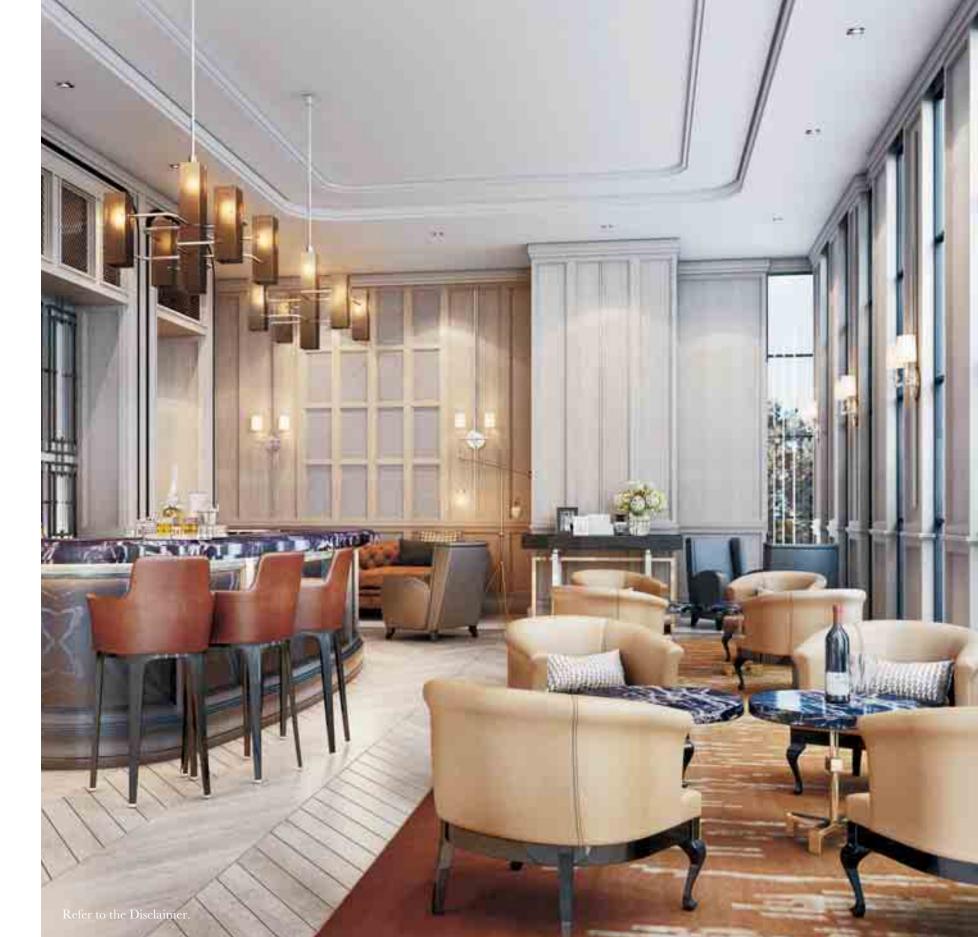

## CLUBHOUSE BAR

On the other side of the club floor sits a classic bar. Beautifully furnished and discerningly stocked\*, it's the perfect place to raise your spirits after a long day. Settle back with a glass of your favourite wine. It's where the who's who of the City head once the sun has set and you'll be sure to find a friend in it, old or new.