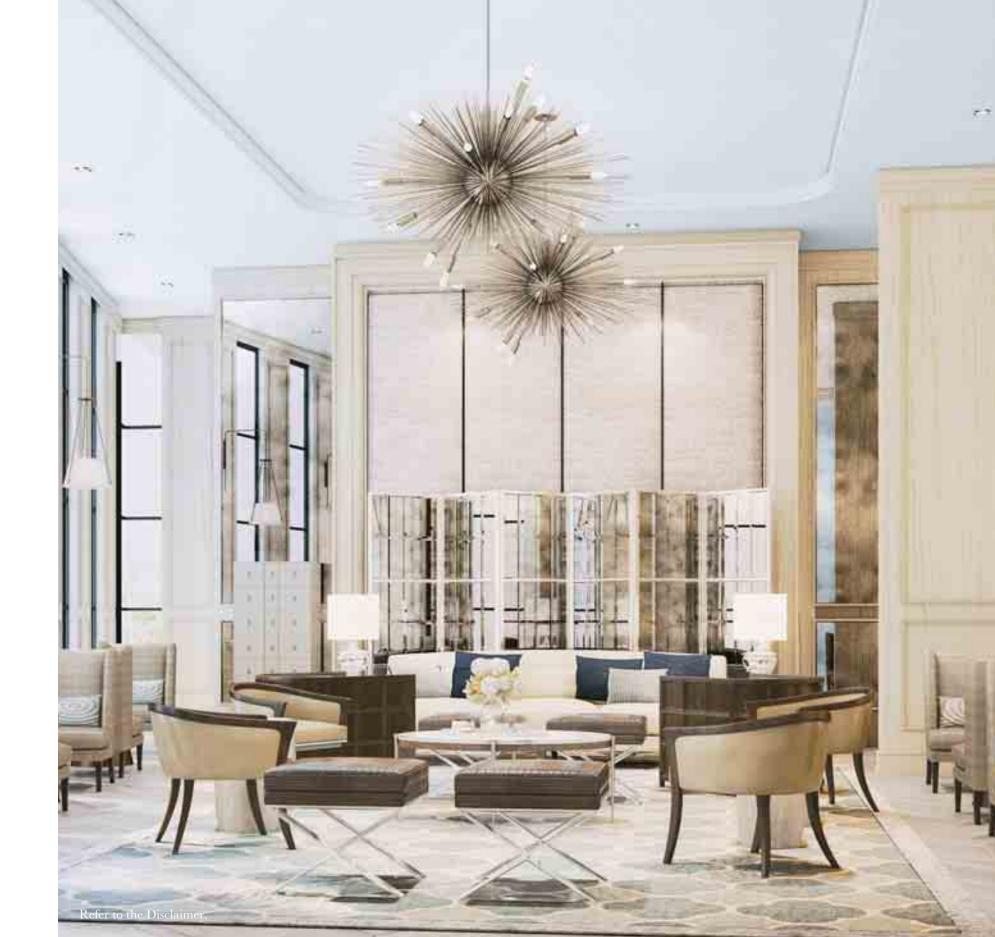

ansive living spaces and a 24-foot private deck, this Residence has been carefully crafted for the finer things in life.



Four beautiful bedrooms with soothing green views, a private sauna, an elegant Italian Boffi kitchen, two spacious private decks, dedicated staff room and a host of many services on call. Its offerings extend wellbeyond the ordinary, but perhaps the most remarkable one of all is its breathtaking view of the City of Joy.











# LUXURIES

# LOBBY



## CLUBHOUSE LOUNGE

On the 6th floor of
The Leela Residences is an intimate,
members only restaurant with a team of
chefs who can make it all. Whether it's a
special occassion or just a lazy afternoon,
drop by when you're in the mood for
something special and enjoy some old
favourites with a side of
experimentation.



## CLUBHOUSE BAR

On the other side of the club floor sits a classic bar. Beautifully furnished and discerningly stocked\*, it's the perfect place to raise your spirits after a long day. Settle back with a glass of your favourite wine. It's where the who's who of the City head once the sun has set and you'll be sure to find a friend in it, old or new.



# GYM & SPA

Whether you're training for the next marathon or looking for your daily workout, the 24-hour gym is well-stocked for it all.

Equipped with the latest TechnoGym machines, this striking glass room also opens up to the beautiful Bengaluru breeze. Of course, if an afternoon of relaxation is more your style, you can book an appointment at the members only spa. With its host of treatments, you'll be spoiled for choice and then sp